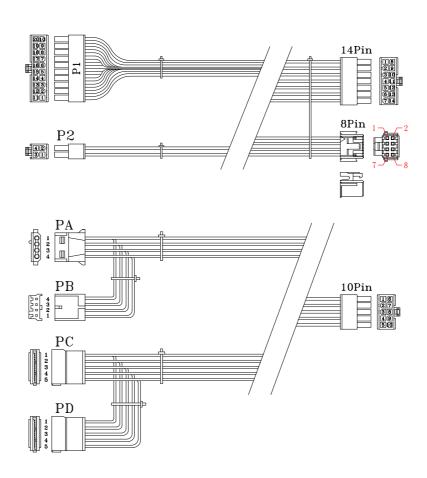

#### **DESCRIPTION**

TIPC220-FXBM is an industrial level of switching power supply. The power supply comes to offer the total power capacity up to 220 Watts, and provides easy-swap cable management features, which makes it to be perfectly used in an industrial environment. In addition, the power supply is ideally the best choice for server, workstation, communication or any other automation applications to use. The product also complies with the latest safety and EMC standards, which is perfectly to meet various regulations worldwide.