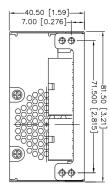

#### **GENERAL SPECIFICATIONS**

Dimension (L x W x H): 150 x 81.5 x 40.5 (mm)

5.9 x 3.21 x 1.59 (inch)

Efficiency: 80 Plus Bronze

Hold-up time: 115V / 60Hz: ≥ 16ms

230V / 50Hz: ≥16ms

Environment

Working temperature: 50°C

#### **MECHANICAL SPECIFICATIONS**

UNIT: mm [inch]