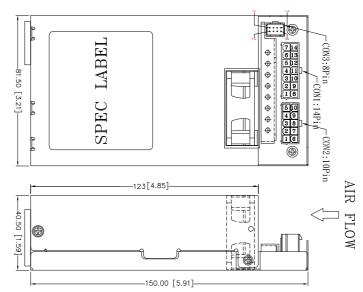

#### **GENERAL SPECIFICATIONS**

Dimension (L x W x H): 150 x 81.5 x 40.5 (mm)

5.9 x 3.21 x 1.59 (inch)

Efficiency: 80 Plus Bronze

Hold-up time: 115V / 60Hz: ≥ 16ms

230V / 50Hz: ≥16ms

Environment

Working temperature: 50°C

#### **MECHANICAL SPECIFICATIONS**

UNIT: mm [inch]