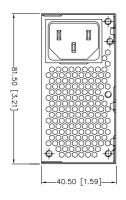

#### **GENERAL SPECIFICATIONS**

Dimension (L x W x H): 150 x 81.5 x 40.5 (mm)

5.9 x 3.21 x 1.59 (inch)

Efficiency: 80 Plus Bronze

Hold-up time: 115V / 60Hz: ≥ 16ms

230V / 50Hz: ≥16ms

Environment

Working temperature: 50°C

#### **MECHANICAL SPECIFICATIONS**

UNIT: mm [inch]