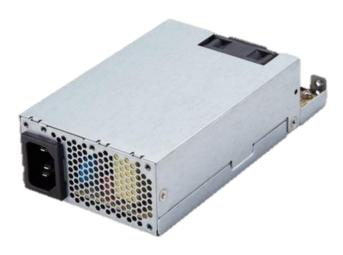

#### **DESCRIPTION**

TIPC220-FXBM is an industrial level of switching power supply. The power supply comes to offer the total power capacity up to 220 Watts, and provides easy-swap cable management features, which makes it to be perfectly used in an industrial environment. In addition, the power supply is ideally the best choice for server, workstation, communication or any other automation applications to use. The product also complies with the latest safety and EMC standards, which is perfectly to meet various regulations worldwide.