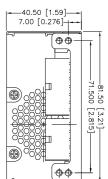

#### **MECHANICAL SPECIFICATIONS**

UNIT: mm [inch]

#### **GENERAL SPECIFICATIONS**

| Dimension (L x W x H): | 150 x 81.5 x 40.5 (mm)       | Environment          |                                                                 |
|------------------------|------------------------------|----------------------|-----------------------------------------------------------------|
|                        | 5.9 x 3.21 x 1.59 (inch)     | Working temperature: | 50°C                                                            |
|                        |                              | Storage temperature: | -20°C to + 80°C                                                 |
| Efficiency:            | 80 Plus Bronze               | Working humidity:    | 85% RH non-condensing                                           |
|                        |                              | Storage humidity:    | 95% RH non-condensing                                           |
| Hold-up time:          | 115V / 60Hz: ≥ 16ms          |                      |                                                                 |
|                        | 230V / 50Hz: ≥16ms           | MTBF:                | 100,000 hours of continuous operation at 25°C, Max,-output load |
| Operating altitude:    | 5,000 meters above sea level | Applications:        | Server, Workstation, Storage System, IPC Controller             |