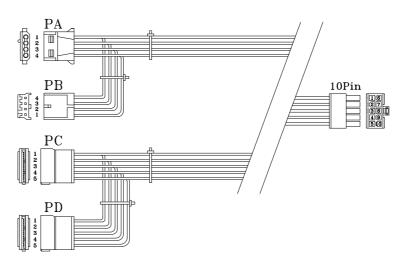

#### DESCRIPTION

TIPC250-FXBM is an industrial level of switching power supply. The power supply comes to offer the total power capacity up to 250 Watts, and provides easy-swap cable management features, which makes it to be perfectly used in an industrial environment. In addition, the power supply is ideally the best choice for server, workstation, communication or any other automation applications to use. The product also complies with the latest safety and EMC standards, which is perfectly to meet various regulations worldwide.