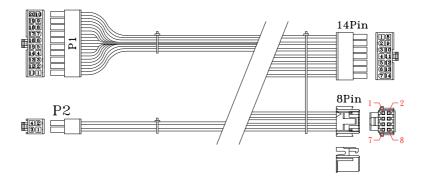

#### DESCRIPTION

TIPC250-FXBM is an industrial level of switching power supply. The power supply comes to offer the total power capacity up to 250 Watts, and provides easy-swap cable management features, which makes it to be perfectly used in an industrial environment. In addition, the power supply is ideally the best choice for server, workstation, communication or any other automation applications to use. The product also complies with the latest safety and EMC standards, which is perfectly to meet various regulations worldwide.