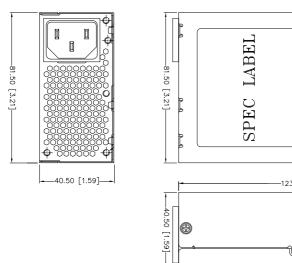

#### **MECHANICAL SPECIFICATIONS**

UNIT: mm [inch]

#### **GENERAL SPECIFICATIONS**

| Dimension (L x W x H): | 150 x 81.5 x 40.5 (mm)       | Environment          |                                                                 |
|------------------------|------------------------------|----------------------|-----------------------------------------------------------------|
|                        | 5.9 x 3.21 x 1.59 (inch)     | Working temperature: | 50°C                                                            |
|                        |                              | Storage temperature: | -20°C to + 80°C                                                 |
| Efficiency:            | 80 Plus Bronze               | Working humidity:    | 85% RH non-condensing                                           |
|                        |                              | Storage humidity:    | 95% RH non-condensing                                           |
| Hold-up time:          | 115V / 60Hz: ≥ 16ms          |                      |                                                                 |
|                        | 230V / 50Hz: ≥16ms           | MTBF:                | 100,000 hours of continuous operation at 25°C, Max,-output load |
| Operating altitude:    | 5,000 meters above sea level | Applications:        | Server, Workstation, Storage System, IPC Controller             |