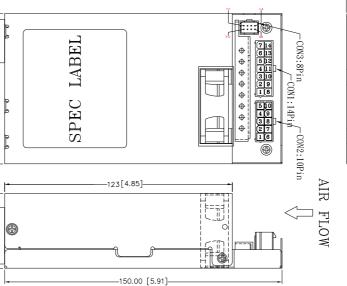

#### **MECHANICAL SPECIFICATIONS**

UNIT: mm [inch]

#### **GENERAL SPECIFICATIONS**

| Dimension (L x W x H): | 150 x 81.5 x 40.5 (mm)       | Environment          |                                                                 |
|------------------------|------------------------------|----------------------|-----------------------------------------------------------------|
|                        | 5.9 x 3.21 x 1.59 (inch)     | Working temperature: | 50°C                                                            |
|                        |                              | Storage temperature: | -20°C to + 80°C                                                 |
| Efficiency:            | 80 Plus Bronze               | Working humidity:    | 85% RH non-condensing                                           |
|                        |                              | Storage humidity:    | 95% RH non-condensing                                           |
| Hold-up time:          | 115V / 60Hz: ≥ 16ms          |                      |                                                                 |
|                        | 230V / 50Hz: ≥16ms           | MTBF:                | 100,000 hours of continuous operation at 25°C, Max,-output load |
| Operating altitude:    | 5,000 meters above sea level | Applications:        | Server, Workstation, Storage System, IPC Controller             |