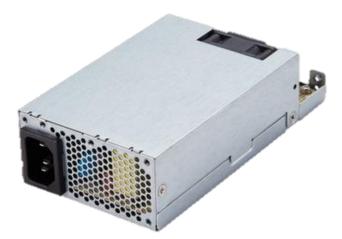

#### DESCRIPTION

TIPC250-FXBM is an industrial level of switching power supply. The power supply comes to offer the total power capacity up to 250 Watts, and provides easy-swap cable management features, which makes it to be perfectly used in an industrial environment. In addition, the power supply is ideally the best choice for server, workstation, communication or any other automation applications to use. The product also complies with the latest safety and EMC standards, which is perfectly to meet various regulations worldwide.