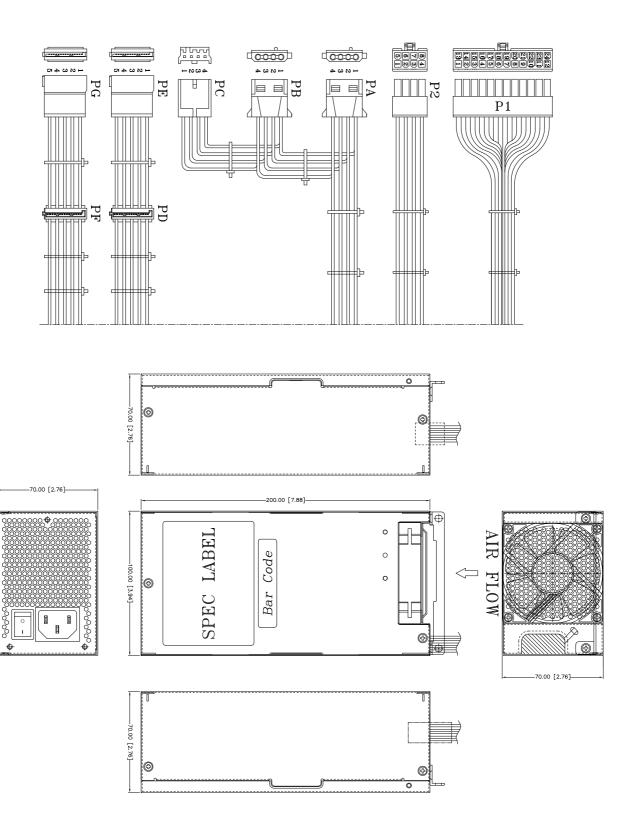

## **GENERAL SPECIFICATIONS**

| Dimension (L x W x H): | 200 x 100 x 70 (mm)          | Environment          |                                                                 |
|------------------------|------------------------------|----------------------|-----------------------------------------------------------------|
|                        | 7.00 x 3.94 x 2.76 (inch)    | Working temperature: |                                                                 |
|                        |                              | Storage temperature: | -20°C to + 80°C                                                 |
| Efficiency:            | 80 Plus Gold                 | Working humidity:    | 85% RH non-condensing                                           |
|                        |                              | Storage humidity:    | 95% RH non-condensing                                           |
| Hold-up time at 100%   | 115V / 60Hz: ≥ 15ms          |                      |                                                                 |
| Loading:               | 230V / 50Hz: ≥17ms           | MTBF:                | 100,000 hours of continuous operation at 25°C, Max,-output load |
|                        |                              |                      |                                                                 |
| Operating altitude:    | 5,000 meters above sea level | Applications:        | Workstation ,Storage System ,IPC Controller                     |
|                        |                              |                      |                                                                 |

# **MECHANICAL SPECIFICATIONS**

UNIT: mm [inch]

100.00 [3.94]-