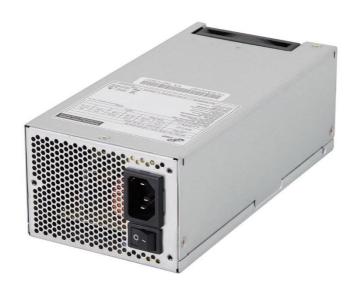

### **DESCRIPTION**

TIPC400-2UG is a standard 2U form factor switching power supply. The power supply comes to offer the total power capacity up to 400 Watts, which makes it to be perfectly used in an industrial environment. In addition, the power supply is ideally the best choice for IPC controller, workstation, communication or any other automation applications to use. The product also complies with the latest safety and EMC standards, which is perfectly to meet various regulations worldwide.

#### **GENERAL SPECIFICATIONS**

Dimension (L x W x H): 200 x 100 x 70 (mm)

7.00 x 3.94 x 2.76 (inch)

80 Plus Gold Efficiency:

Hold-up time: 115V / 60Hz: ≥ 13ms

230V / 50Hz: ≥17ms

Environment

Working temperature: 0°C to 50°C Storage temperature: -20°C to + 80°C