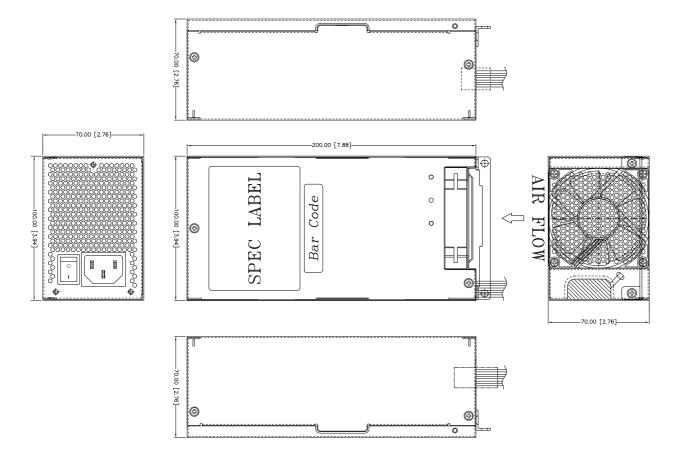

### **MECHANICAL SPECIFICATIONS**

UNIT: mm [inch]

#### **GENERAL SPECIFICATIONS**

Dimension (L x W x H): 200 x 100 x 70 (mm)

7.00 x 3.94 x 2.76 (inch)

80 Plus Gold Efficiency:

Hold-up time: 115V / 60Hz: ≥ 13ms

230V / 50Hz: ≥17ms

Environment

Working temperature: 0°C to 50°C Storage temperature: -20°C to + 80°C