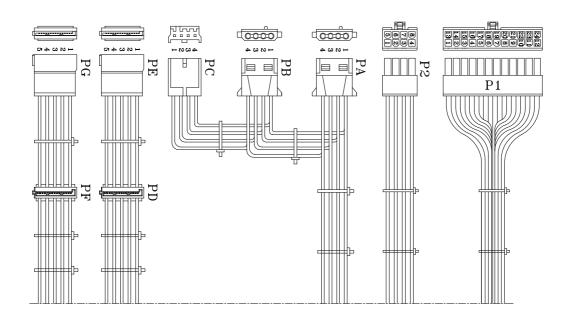

## **OUTPUT RATING**

| Outputs      | +3.3V | +5V   | +12V   | -12V   | +5Vsb | -5V*   |
|--------------|-------|-------|--------|--------|-------|--------|
| Max.         | 14.0A | 16.0A | 33.0A  | 0.3A   | 3.0A  | 0.1A   |
| Min.         | 0.0A  | 0.0A  | 0.05A  | 0.0A   | 0.0A  | 0.0A   |
| Regulation   | ±5%   | ±5%   | ±5%    | ±10%   | ±5%   | ±10%   |
| Ripple/Noise | 50 mV | 50 mV | 120 mV | 120 mV | 50 mV | 100 mV |

The +3.3V and +5V total output shall not exceed 85W

<sup>\* -5</sup>V is optional