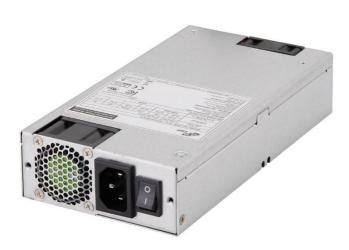

### **TIPC500-1UB 500W 1U IPC PSU**

#### **DESCRIPTION**

TIPC500-1UB is a standard 1U form factor switching power supply. The power supply comes to offer the total power capacity up to 500 Watts, which makes it to be perfectly used in an industrial environment. In addition, the power supply is ideally the best choice for IPC controller, workstation, communication or any other automation applications to use. The product also complies with the latest safety and EMC standards, which is perfectly to meet various regulations worldwide.

#### **GENERAL SPECIFICATIONS**

Dimension (L x W x H): 190 x 100 x 40.5 (mm) Environment

7.49 x 3.94 x 1.6 (inch) Working temperature: 0°C to 50°C Storage temperature: -20°C to + 80°C

Efficiency: 80 Plus Bronze Working humidity: 85% RH non-condensing