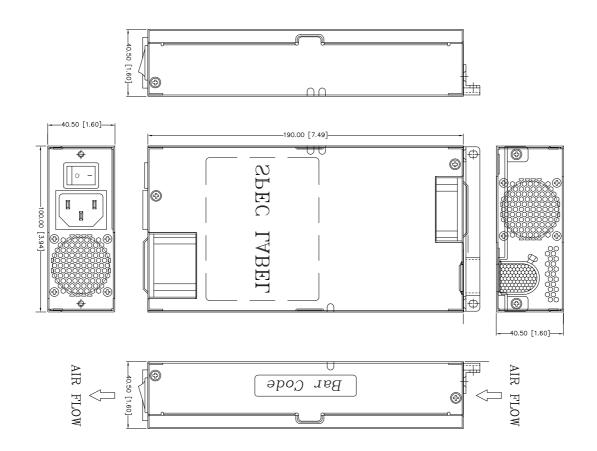

#### **GENERAL SPECIFICATIONS**

Dimension (L x W x H): 190 x 100 x 40.5 (mm) Environment

7.49 x 3.94 x 1.6 (inch) Working temperature: 0°C to 50°C Storage temperature: -20°C to + 80°C

Efficiency: 80 Plus Bronze Working humidity: 85% RH non-condensing

#### **MECHANICAL SPECIFICATIONS**

UNIT: mm [inch]