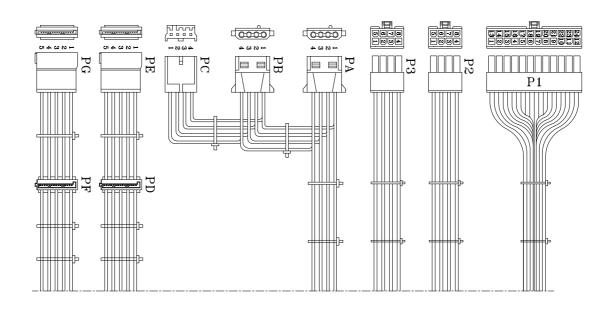

#### **OUTPUT RATING**

| Outputs      | +3.3V | +5V   | +12V   | -12V   | +5Vsb | -5V*   |
|--------------|-------|-------|--------|--------|-------|--------|
| Max.         | 14.0A | 16.0A | 41.0A  | 0.3A   | 3.0A  | 0.1A   |
| Min.         | 0.0A  | 0.0A  | 0.05A  | 0.0A   | 0.0A  | 0.0A   |
| Regulation   | ±5%   | ±5%   | ±5%    | ±10%   | ±5%   | ±10%   |
| Ripple/Noise | 50 mV | 50 mV | 120 mV | 120 mV | 50 mV | 100 mV |

The +3.3V and +5V total output shall not exceed 90W

<sup>\* -5</sup>V is optional