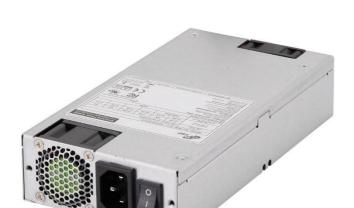

### **DESCRIPTION**

TIPC500-1UG is a standard 1U form factor switching power supply. The power supply comes to offer the total power capacity up to 500 Watts, which makes it to be perfectly used in an industrial environment. In addition, the power supply is ideally the best choice for IPC controller, workstation, communication or any other automation applications to use. The product also complies with the latest safety and EMC standards, which is perfectly to meet various regulations worldwide.