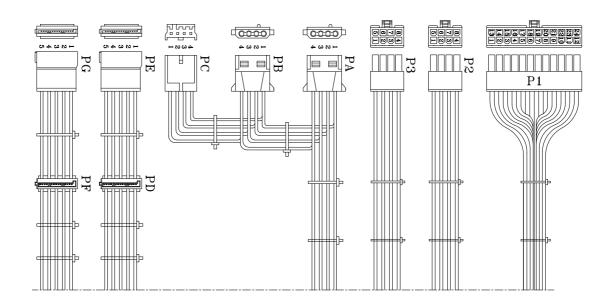

#### **OUTPUT RATING**

| Outputs      | +3.3V | +5V   | +12V   | -12V   | +5Vsb | -5V*   |
|--------------|-------|-------|--------|--------|-------|--------|
| Max.         | 14.0A | 16.0A | 41.0A  | 0.3A   | 3.0A  | 0.1A   |
| Min.         | 0.0A  | 0.0A  | 0.05A  | 0.0A   | 0.0A  | 0.0A   |
| Regulation   | ±5%   | ±5%   | ±5%    | ±10%   | ±5%   | ±10%   |
| Ripple/Noise | 50 mV | 50 mV | 120 mV | 120 mV | 50 mV | 100 mV |

The +3.3V and +5V total output shall not exceed 90W

<sup>\* -5</sup>V is optional