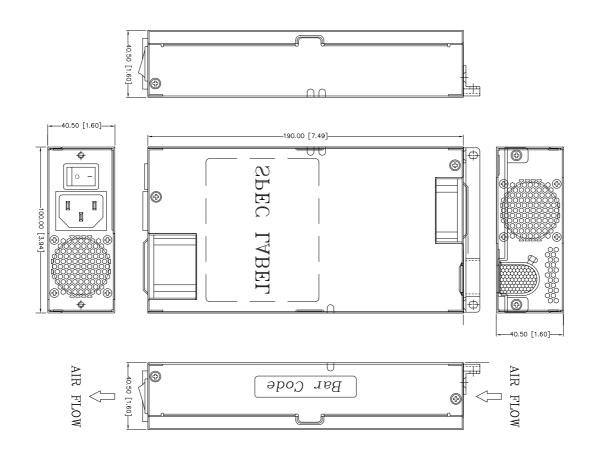

#### **GENERAL SPECIFICATIONS**

Dimension (L x W x H): 190 x 100 x 40.5 (mm)

7.49 x 3.94 x 1.6 (inch)

80 Plus Gold Efficiency:

Hold-up time: 115V / 60Hz: ≥ 13ms

230V / 50Hz: ≥17ms

Environment

Working temperature: 0°C to 50°C Storage temperature: -20°C to + 80°C

### **MECHANICAL SPECIFICATIONS**

UNIT: mm [inch]