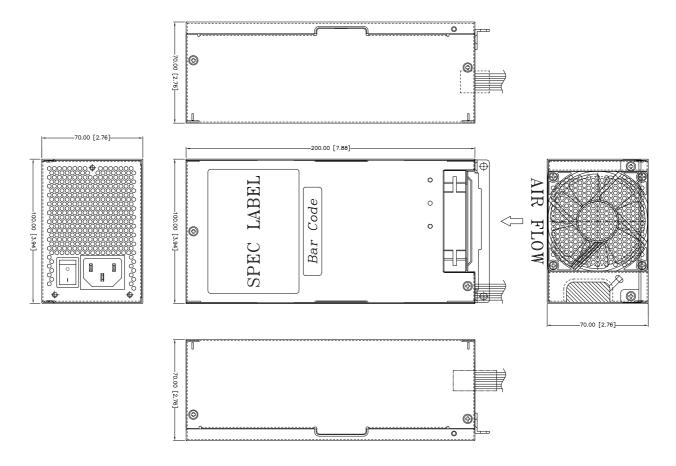

#### **GENERAL SPECIFICATIONS**

Dimension (L x W x H): 200 x 100 x 70 (mm) Environment

7.00 x 3.94 x 2.76 (inch) Working temperature: 0°C to 50°C

Storage temperature: -20°C to + 80°C Efficiency: 80 Plus Bronze Working humidity: 85% RH non-condensing

#### **MECHANICAL SPECIFICATIONS**

UNIT: mm [inch]