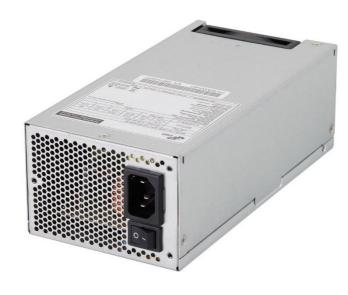

#### **DESCRIPTION**

TIPC500-2UB is a standard 2U form factor switching power supply. The power supply comes to offer the total power capacity up to 500 Watts, which makes it to be perfectly used in an industrial environment. In addition, the power supply is ideally the best choice for IPC controller, workstation, communication or any other automation applications to use. The product also complies with the latest safety and EMC standards, which is perfectly to meet various regulations worldwide.

#### **GENERAL SPECIFICATIONS**

Dimension (L x W x H): 200 x 100 x 70 (mm) Environment

7.00 x 3.94 x 2.76 (inch) Working temperature: 0°C to 50°C

Storage temperature: -20°C to + 80°C Efficiency: 80 Plus Bronze Working humidity: 85% RH non-condensing