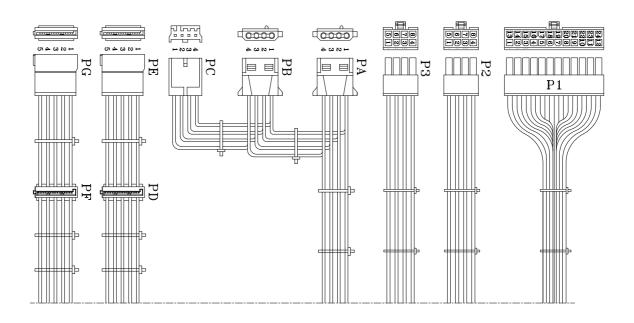

#### **OUTPUT RATING**

| Outputs      | +3.3V | +5V   | +12V   | -12V   | +5Vsb | -5V*   |
|--------------|-------|-------|--------|--------|-------|--------|
| Max.         | 14.0A | 16.0A | 41.0A  | 0.3A   | 3.0A  | 0.1A   |
| Min.         | 0.0A  | 0.0A  | 0.05A  | 0.0A   | 0.0A  | 0.0A   |
| Regulation   | ±5%   | ±5%   | ±5%    | ±10%   | ±5%   | ±10%   |
| Ripple/Noise | 50 mV | 50 mV | 120 mV | 120 mV | 50 mV | 100 mV |

The +3.3V and +5V total output shall not exceed 90W

<sup>\* -5</sup>V is optional