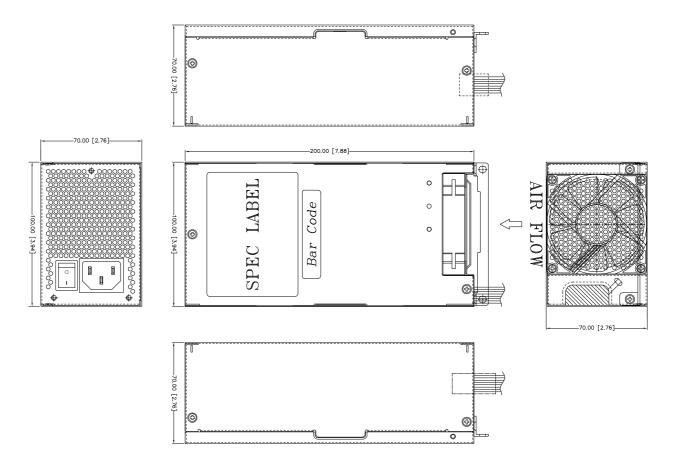

#### **MECHANICAL SPECIFICATIONS**

UNIT: mm [inch]

#### **GENERAL SPECIFICATIONS**

Dimension (L x W x H): 200 x 100 x 70 (mm)

7.00 x 3.94 x 2.76 (inch)

80 Plus Gold Efficiency:

Hold-up time: 115V / 60Hz: ≥ 13ms

230V / 50Hz: ≥17ms

Environment

Working temperature: 0°C to 50°C Storage temperature: -20°C to + 80°C