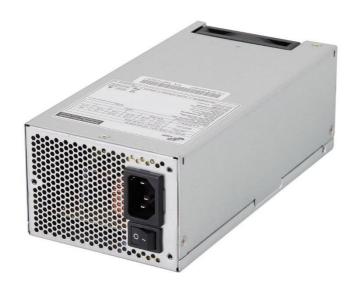

#### **DESCRIPTION**

TIPC500-2UG is a standard 2U form factor switching power supply. The power supply comes to offer the total power capacity up to 500 Watts, which makes it to be perfectly used in an industrial environment. In addition, the power supply is ideally the best choice for IPC controller, workstation, communication or any other automation applications to use. The product also complies with the latest safety and EMC standards, which is perfectly to meet various regulations worldwide.

#### **GENERAL SPECIFICATIONS**

Dimension (L x W x H): 200 x 100 x 70 (mm)

7.00 x 3.94 x 2.76 (inch)

80 Plus Gold Efficiency:

Hold-up time: 115V / 60Hz: ≥ 13ms

230V / 50Hz: ≥17ms

Environment

Working temperature: 0°C to 50°C Storage temperature: -20°C to + 80°C