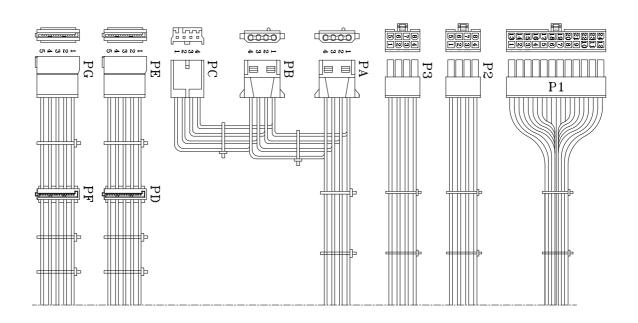

#### **OUTPUT RATING**

| Outputs      | +3.3V | +5V   | +12V   | -12V   | +5Vsb | -5V*   |
|--------------|-------|-------|--------|--------|-------|--------|
| Max.         | 14.0A | 16.0A | 41.0A  | 0.3A   | 3.0A  | 0.1A   |
| Min.         | 0.0A  | 0.0A  | 0.05A  | 0.0A   | 0.0A  | 0.0A   |
| Regulation   | ±5%   | ±5%   | ±5%    | ±10%   | ±5%   | ±10%   |
| Ripple/Noise | 50 mV | 50 mV | 120 mV | 120 mV | 50 mV | 100 mV |

The +3.3V and +5V total output shall not exceed 90W

<sup>\* -5</sup>V is optional