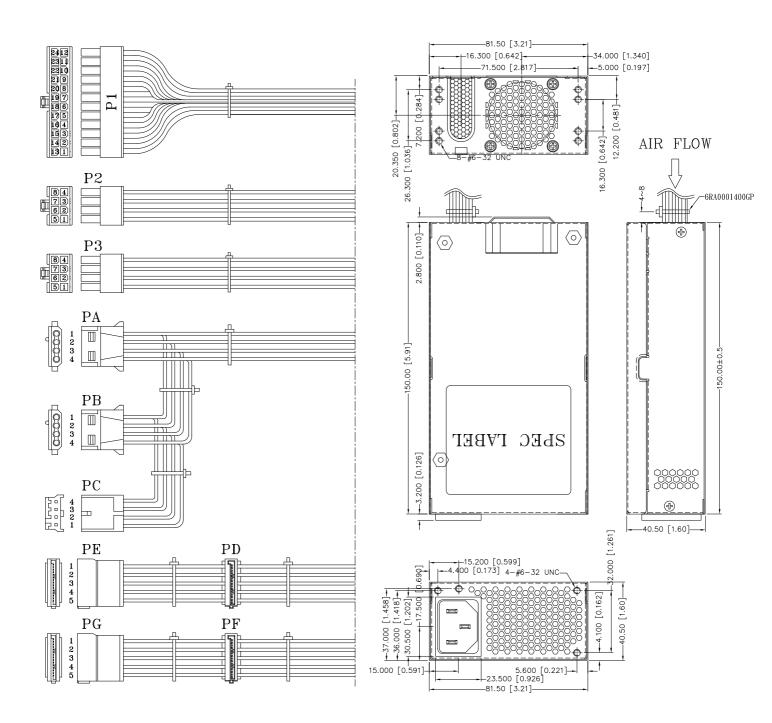

at 25°C, Max,-output load

Operating altitude: 5.000 meters above sea level Applications: Workstation ,Storage System ,IPC Controller

#### **INPUT SPECIFICATIONS**

Input voltage: 90-264Vac Input frequency: 47-63Hz

115Vac @ 6A, 230Vac @ 3A Input current:

#### **OUTPUT RATING**

| Outputs      | +3.3V | +5V   | +12V   | -12V   | +5Vsb  |
|--------------|-------|-------|--------|--------|--------|
| Max.         | 14.0A | 16.0A | 41.0A  | 0.5A   | 3.0A   |
| Min.         | 0.0A  | 0.0A  | 0.05A  | 0.0A   | 0.0A   |
| Regulation   | ±5%   | ±5%   | ±5%    | ±10%   | ±5%    |
| Ripple/Noise | 50 mV | 50 mV | 120 mV | 120 mV | 200 mV |

The +3.3V and +5V total output shall not exceed 90W

# **TRUMPower**

## TIPC500-FXG 500W Flex IPC PSU

#### **MECHANICAL SPECIFICATIONS**

UNIT: mm [inch]