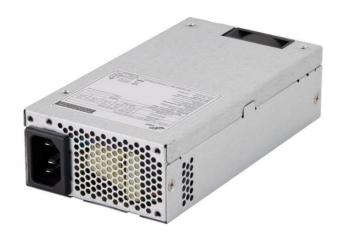

#### **DESCRIPTION**

TIPC500-FXG is an is an industrial level of switching power supply. The power supply comes to offer the total power capacity up to 500 Watts, which makes it to be perfectly fit in a standard 1U server chassis, and used in an industrial or small space environment. In addition, the power supply is ideally the best choice for server, communication or any other automation applications. This product also complies with the latest safety and EMC standards, which is perfectly to meet various regulations worldwide.

#### **GENERAL SPECIFICATIONS**

Dimension (L x W x H): 150 x 81.5 x 40.5 (mm)

5.9 x 3.21 x 1.59 (inch)

80 Plus Gold Efficiency:

Hold-up time: 115V / 60Hz: ≥ 16ms

230V / 50Hz: ≥16ms

Environment

Working temperature: 0°C to 50°C Storage temperature: -20°C to + 80°C