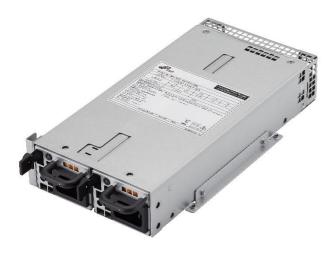

### **TRPC250-1UG** 250W 1U Redundant IPC PSU

#### SAFETY STANDARD APPROVAL

TRPC250-1UG is a redundant power supply. The power supply offers the total power capacity up to 250 Watts and provides AC dual input features, which increases the system availability and run time. In addition, the power supply is ideally the best choice for networking devices, AI, NVR, and some automation applications. The product supports high efficiency and PMBus and also complies with the latest world wide safety and EMC standards.

#### **GENERAL SPECIFICATIONS**

Dimension (L x W x H): 220 x 106 x 40.5 (mm) Environment

Efficiency: 80 Plus Gold compliant

Hold-up time at 100%:

Loading

12V = 17ms

Working temperature: 0°C to 50°C Storage temperature: -40°C to + 70°C