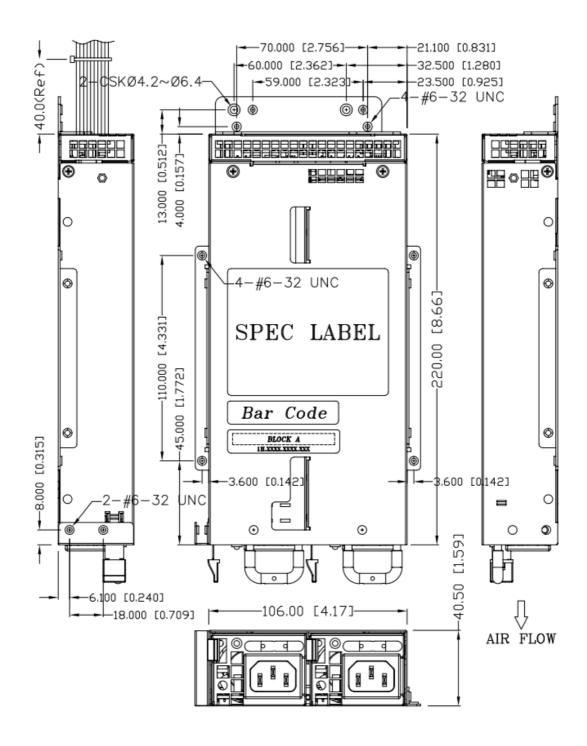

ng

MTBF (Bellcore): 100,000 hours of continuous operation at 25°C

Operating altitude: 5,000 meters above sea level Applications: Storage System, Workstation, Industry Controller

#### **INPUT SPECIFICATIONS**

Input voltage: 90-264Vac Input frequency: 47-63Hz

#### **OUTPUT RATING**

| Outputs | Input Voltage | Min. Current | Max. Current |
|---------|---------------|--------------|--------------|
| +12V    | 100~240V      | 0A           | 20.8A        |
| +3.3V   |               | 0A           | 20A          |
| +5V     |               | 0A           | 20A          |
| -12V    |               | 0A           | 0.5A         |
| +5Vsb   |               | 0A           | 3.0A         |

# **TRUMPower**

# TRPC250-1UG 250W 1U Redundant IPC PSU

#### **MECHANICAL SPECIFICATIONS**

UNIT: mm