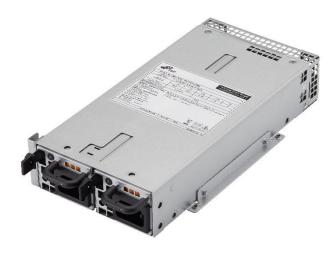

### **TRPC300-1UG** 300W 1U Redundant IPC PSU

#### **SAFETY STANDARD APPROVAL**

TRPC300-1UG is a redundant power supply. The power supply offers the total power capacity up to 300 Watts and provides AC dual input features, which increases the system availability and run time. In addition, the power supply is ideally the best choice for networking devices, AI, NVR, and some automation applications. The product supports high efficiency and PMBus and also complies with the latest world wide safety and EMC standards.

#### **GENERAL SPECIFICATIONS**

Dimension (L x W x H): 220 x 106 x 40.5 (mm)

Efficiency: 80 Plus Gold compliant

Hold-up time at 100%:

Loading

12V = 17ms

Environment

Working temperature: 0°C to 50°C Storage temperature: -40°C to + 70°C