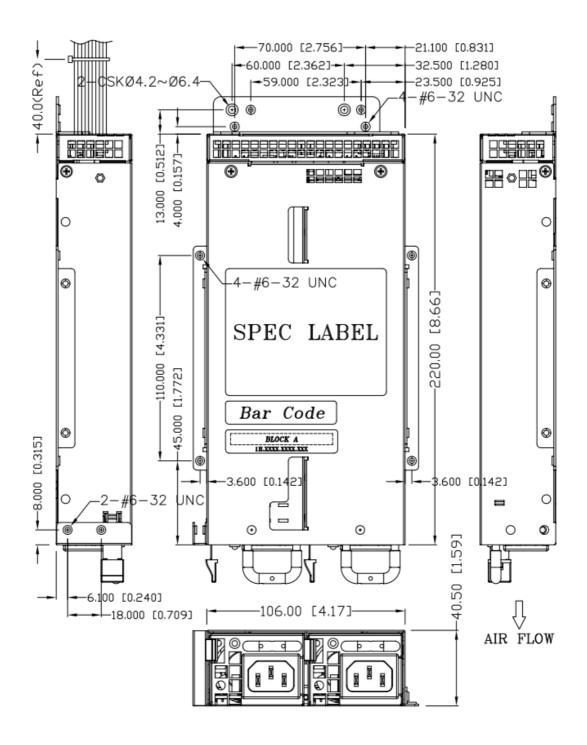

#### **MECHANICAL SPECIFICATIONS**

UNIT: mm

#### **GENERAL SPECIFICATIONS**

Dimension (L x W x H): 220 x 106 x 40.5 (mm)

Efficiency: 80 Plus Gold compliant

Hold-up time at 100%:

Loading

12V = 17ms

Environment

Working temperature: 0°C to 50°C Storage temperature: -40°C to + 70°C