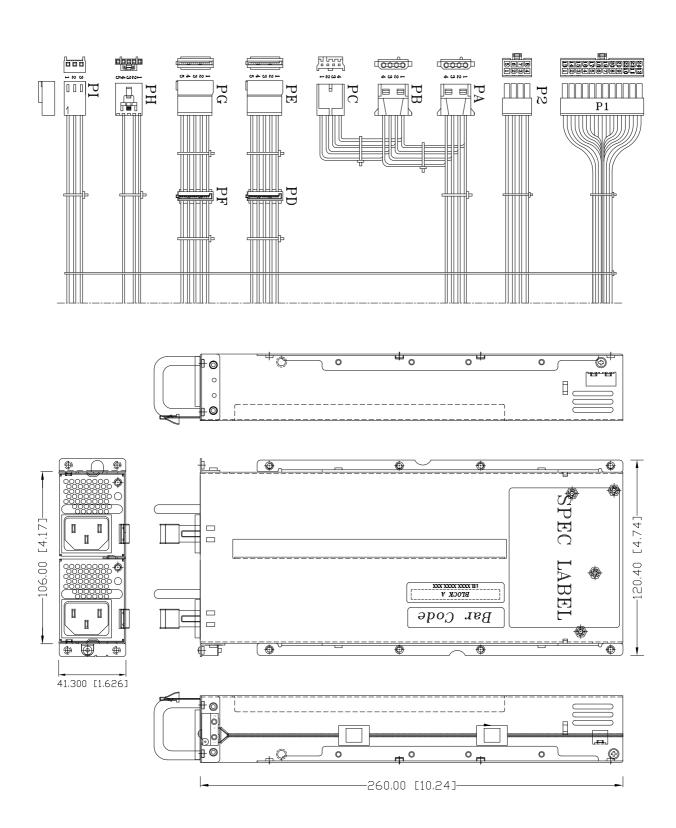

|------------------|--------------------------|
| Input frequency: | 47-63Hz                  |
| Input current:   | 115Vac @ 6A, 230Vac @ 3A |

#### **OUTPUT RATING**

| Outputs      | +3.3V | +5V   | +12V1  | +12V2  | -12V   | +5Vsb |
|--------------|-------|-------|--------|--------|--------|-------|
| Max.         | 20.0A | 20.0A | 14.0A  | 14.0A  | 0.5A   | 2.0A  |
| Min.         | 0.0A  | 0.0A  | 0.5A   | 0.5A   | 0.0A   | 0.0A  |
| Regulation   | ±5%   | ±5%   | ±5%    | ±5%    | ±10%   | ±5%   |
| Ripple/Noise | 50 mV | 50 mV | 120 mV | 120 mV | 120 mV | 50 mV |

The Max. total DC output power should net exceed 300W The +3.3V and +5V total output shall not exceed 103W

# **TRUMPower**

## TRPC300-1UHSB 300W 1U Redundant IPC PSU

#### **MECHANICAL SPECIFICATIONS**

UNIT: mm [inch]