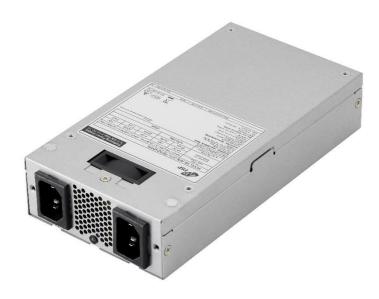

## **TRPC300-1USG** 300W 1U Redundant IPC PSU

#### **DESCRIPTION**

TRPC300-1USG is a redundant power supply. The power supply offers the total power capacity up to 300 Watts and provides AC dual input features, which increases the system availability and run time. In addition, the power supply is ideally the best choice for networking devices, AI, NVR, and some automation applications. The product supports high efficiency and PMBus and also complies with the latest world wide safety and EMC standards.