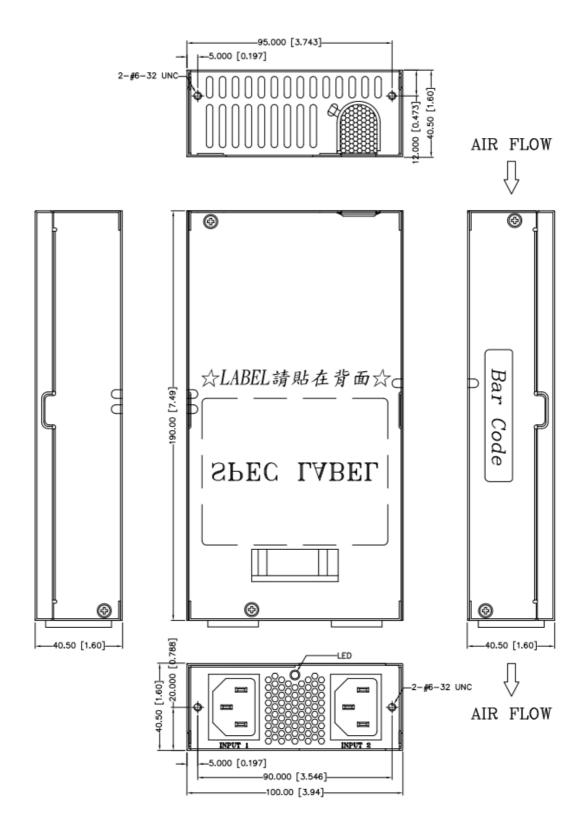

#### **GENERAL SPECIFICATIONS**

Dimension (L x W x H): 190 x 100 x 40.5 (mm) Environment

> Working temperature: 0°C to 50°C Storage temperature: -40°C to + 70°C

Efficiency: 80 Plus Gold compliant Working humidity: 5% to 90% RH non-condensing Storage humidity: 5% to 95% RH non-condensing Hold-up time at 100%: 12V = 17ms

### **MECHANICAL SPECIFICATIONS**

UNIT: mm