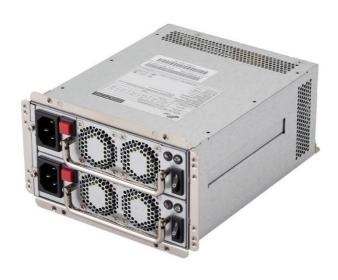

## TRPC350-MG 350W Mini-Redundant IPC PSU

#### **DESCRIPTION**

TRPC350-MG is an unique Mini-redundant power supply. It comes to offer the same form factor from 350W to 600W, and the total power capacity up to 350 Watts, plus hot swap features, which makes it to be perfectly fit in a standard 2U server chassis, and used in an industrial or home office environment. In addition, the power supply is ideally the best choice for server, workstation, communication or any other automation applications. This product also complies with the latest safety and EMC standards, which is perfectly to meet various regulations worldwide.

#### **GENERAL SPECIFICATIONS**

Dimension (L x W x H): 190 x 150 x 84 (mm)

7.49 x 5.91 x 3.3 (inch)

80 Plus Gold Efficiency:

Hold-up time: 115V / 60Hz: ≥ 16ms

230V / 50Hz: ≥ 16ms

Working humidity:

Working temperature: 0°C to 50°C Storage temperature: -20°C to + 80°C