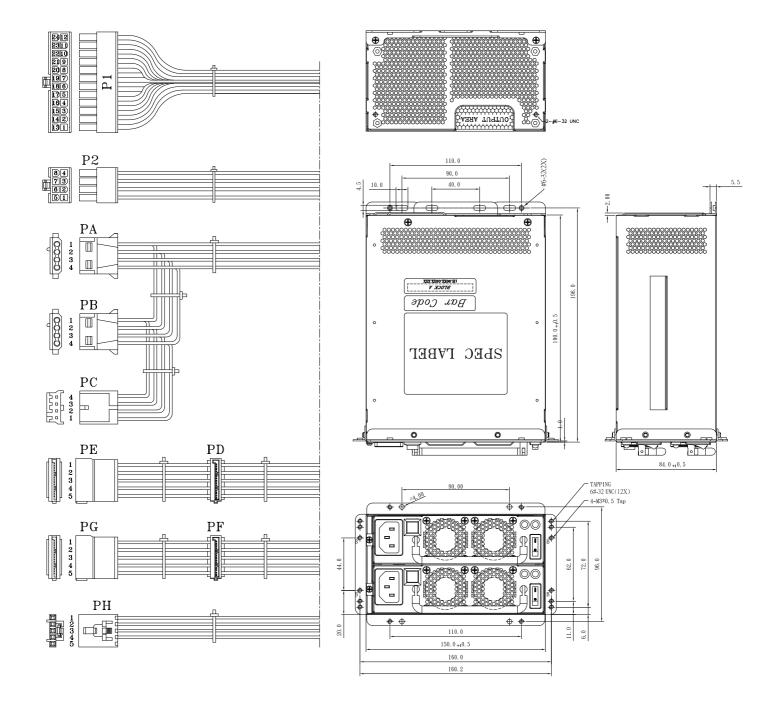

## TRPC350-MG 350W Mini-Redundant IPC PSU

### **MECHANICAL SPECIFICATIONS**

UNIT: mm

#### **GENERAL SPECIFICATIONS**

Dimension (L x W x H): 190 x 150 x 84 (mm)

7.49 x 5.91 x 3.3 (inch)

80 Plus Gold Efficiency:

Hold-up time: 115V / 60Hz: ≥ 16ms

230V / 50Hz: ≥ 16ms

Working humidity:

Working temperature: 0°C to 50°C Storage temperature: -20°C to + 80°C