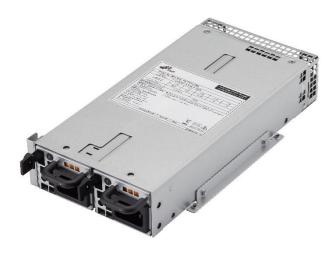

### **TRPC400-1UG** 400W 1U Redundant IPC PSU

#### SAFETY STANDARD APPROVAL

TRPC400-1UG is a redundant power supply. The power supply offers the total power capacity up to 400 Watts and provides AC dual input features, which increases the system availability and run time. In addition, the power supply is ideally the best choice for networking devices, AI, NVR, and some automation applications. The product supports high efficiency and PMBus and also complies with the latest world wide safety and EMC standards.