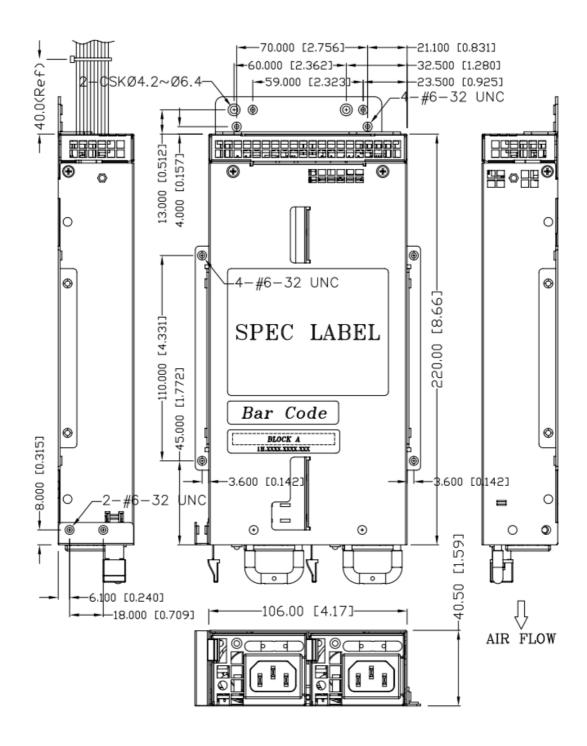

#### **MECHANICAL SPECIFICATIONS**

UNIT: mm

#### **GENERAL SPECIFICATIONS**

Dimension (L x W x H): 220 x 106 x 40.5 (mm) Environment

Efficiency: 80 Plus Gold compliant

Hold-up time at 100%: 12V = 17ms

Loading

Working temperature: 0°C to 50°C Storage temperature: -40°C to + 70°C