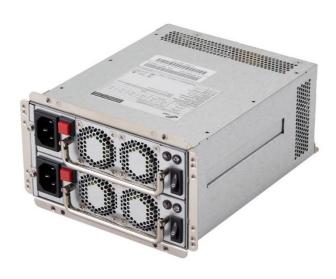

#### **DESCRIPTION**

TRPC500-MG is an unique Mini-redundant power supply. It comes to offer the same form factor from 350W to 600W, and the total power capacity up to 500 Watts, plus hot swap features, which makes it to be perfectly fit in a standard 2U server chassis, and used in an industrial or home office environment. In addition, the power supply is ideally the best choice for server, workstation, communication or any other automation applications. This product also complies with the latest safety and EMC standards, which is perfectly to meet various regulations worldwide.

#### **GENERAL SPECIFICATIONS**

Dimension (L x W x H): 190 x 150 x 84 (mm)

7.49 x 5.91 x 3.3 (inch)

80 Plus Gold Efficiency:

Hold-up time: 115V / 60Hz: ≥ 16ms

230V / 50Hz: ≥ 16ms

Environment

Working temperature: 0°C to 50°C Storage temperature: -20°C to + 80°C