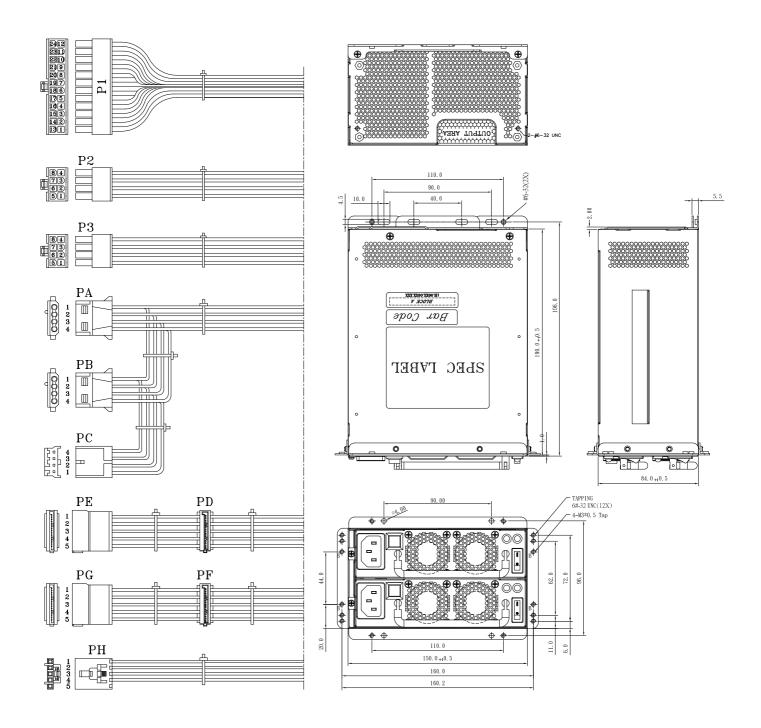

### **MECHANICAL SPECIFICATIONS**

UNIT: mm

#### **GENERAL SPECIFICATIONS**

Dimension (L x W x H): 190 x 150 x 84 (mm)

7.49 x 5.91 x 3.3 (inch)

80 Plus Gold Efficiency:

Hold-up time: 115V / 60Hz: ≥ 16ms

230V / 50Hz: ≥ 16ms

Environment

Working temperature: 0°C to 50°C Storage temperature: -20°C to + 80°C