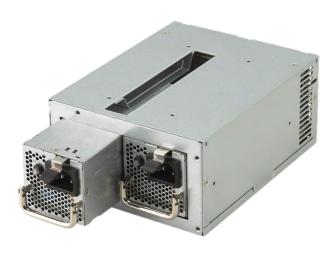

#### **DESCRIPTION**

TRPC500G is an unique PS2 redundant power supply. It comes to offer the same mechanism as ATX form factor at front side, and the total power capacity up to 500 Watts, plus hot swap features, which makes it to be perfectly fit in a standard tower server chassis, and used in an industrial or home office environment. In addition, the power supply is ideally the best choice for server, workstation, communication or any other automation applications. This product also complies with the latest safety and EMC standards, which is perfectly to meet various regulations worldwide.