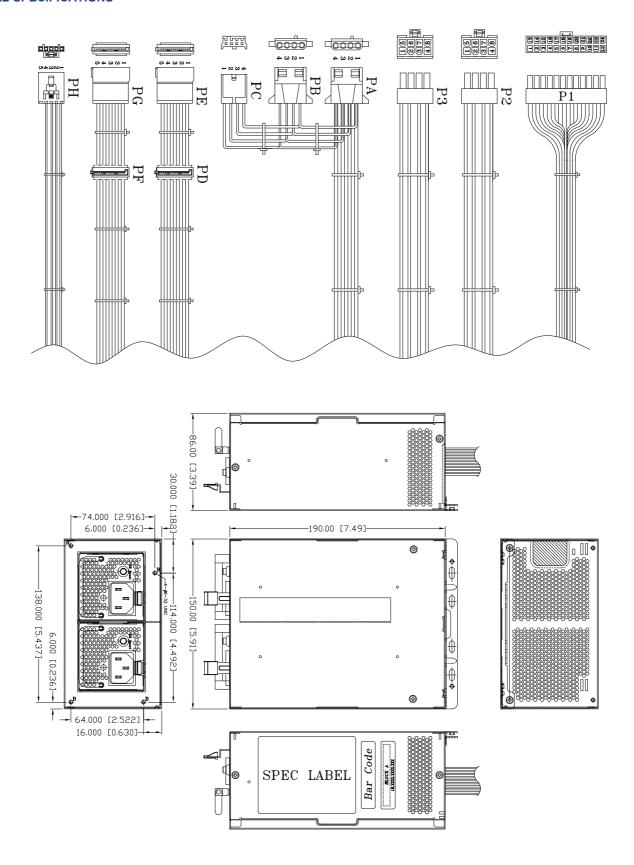

#### **GENERAL SPECIFICATIONS**

Dimension (L x W x H): 190 x 150 x 86 (mm)

7.49 x 5.91 x 3.39 (inch)

80 Plus Gold Efficiency:

Hold-up time: 115V / 60Hz: ≥ 16ms

230V / 50Hz: ≥ 16ms

Environment

Working temperature: 0°C to 50°C Storage temperature: -20°C to + 80°C

#### **MECHANICAL SPECIFICATIONS**

UNIT: mm [inch]